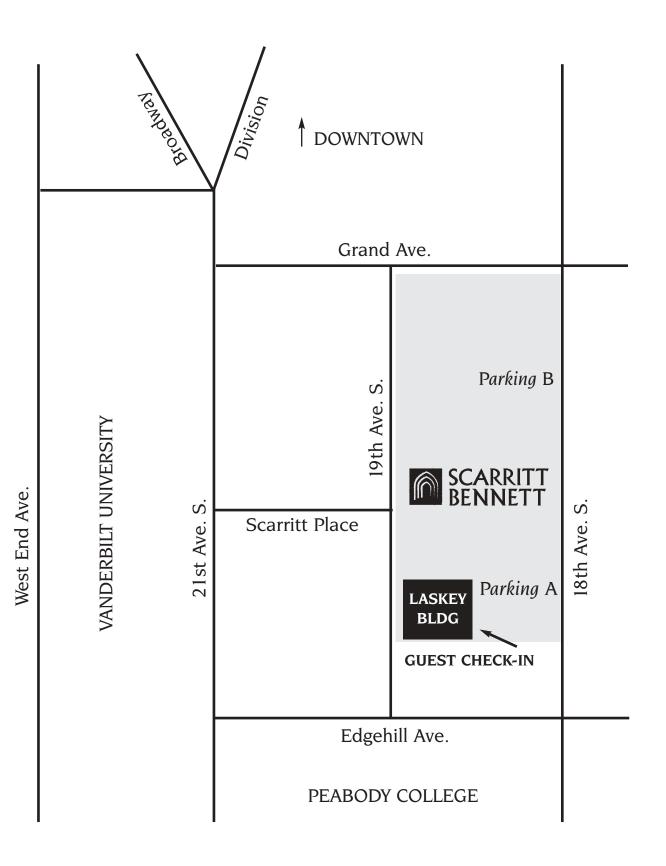

#### Scarritt-Bennett Center is a smoke-free campus.

1008 19TH AVENUE SOUTH, NASHVILLE, TN 37212 • 615.340.7500 TOLL-FREE 866.420.5486

WWW.SCARRITTBENNETT.ORG

OVERNIGHT GUESTS: GUEST CHECK-IN IS IN THE LASKEY BUILDING. (There are several buildings on the Scarritt-Bennett campus.)

"PARKING A" IS THE MOST CONVENIENT LOT FOR THIS BUILDING. IT IS ACCESSIBLE FROM 18TH AVENUE SOUTH.

1008 19TH AVENUE SOUTH, NASHVILLE, TN 37212 • 615.340.7500 TOLL-FREE 866.420.5486 WWW.SCARRITTBENNETT.ORG

# DRIVING DIRECTIONS TO SCARRITT-BENNETT CENTER

### I-65 SOUTH FROM LOUISVILLE TO NASHVILLE

I-65 South to Wedgewood Exit #81. Turn right onto Wedgewood at end of ramp. Go approximately 1.1 miles and turn right on 18th Ave. South. Cross over Edgehill Ave. Go .06 mile, Scarritt-Bennett Center parking lot A will be on your left.

### I-65 NORTH FROM HUNTSVILLE TO NASHVILLE

I-65 North to Wedgewood Exit #81. Turn left onto Wedgewood at end of ramp. Go approximately 1.1 miles and turn right on 18th Ave. South. Cross over Edgehill Ave. Go .06 mile, Scarritt-Bennett Center parking lot A will be on your left.

#### I-40 WEST FROM KNOXVILLE TO NASHVILLE

I-40 West to I-65 South toward Huntsville. Take Wedgewood Exit #81. Turn right onto Wedgewood at end of ramp. Go approximately 1.1 miles and turn right on 18th Ave. South. Cross over Edgehill Ave. Go .06 mile, Scarritt-Bennett Center parking lot A will be on your left.

#### I-40 EAST FROM MEMPHIS TO NASHVILLE

I-40 East to I-440 East toward Knoxville (Exit #206). Take Exit #3 which is 21st Ave. Follow the signs to 21st Ave (not Hillsboro Pike). Go approximately 1.5 miles. Look for the pedestrian bridge over the street at Edgehill. Turn Right on Edgehill Ave. Go to 4-way stop sign. Turn left on 18th Ave. Scarritt-Bennett Center parking lot A will be on your left.

#### I-24 WEST FROM CLARKSVILE TO NASHVILLE

I-24 West to I-65 South toward Huntsville. Take Wedgewood Exit #81. Turn right onto Wedgewood at end of ramp. Go approximately 1.1 miles and turn right on 18th Ave. South. Cross over Edgehill Ave. Go .06 mile, Scarritt-Bennett Center parking lot A will be on your left.

#### I-24 WEST FROM CHATTANOOGA TO NASHVILLE

I-24 West from Chattanooga to I-440 West toward Memphis. Take the 21st Ave. Exit. Follow the signs to 21st Ave (not Hillsboro Pike). Go approximately 1.5 miles. Look for the pedestrian bridge over the street at Edgehill. Turn Right on Edgehill Ave. Go to 4-way stop sign. Turn left on 18th Ave. Scarritt-Bennett Center parking lot A will be on your left.