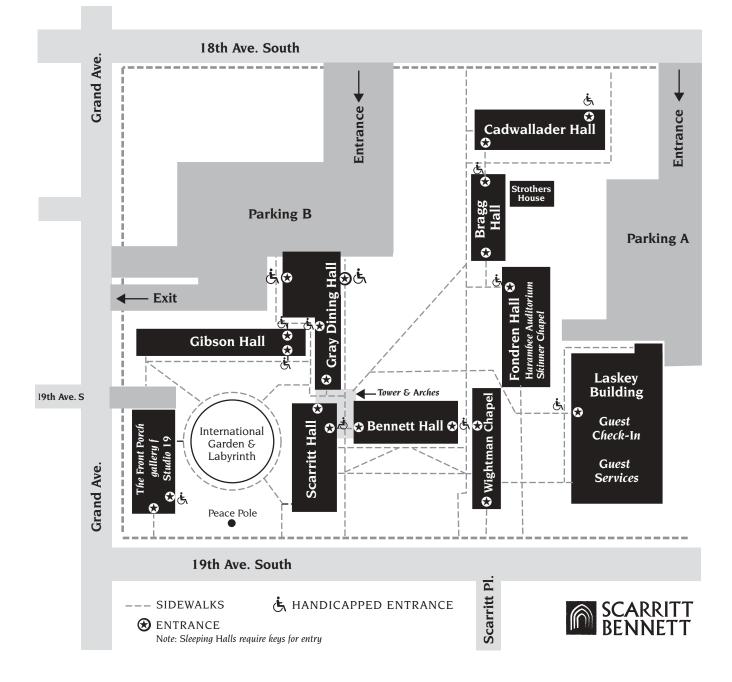

### MEETING ROOM LOCATIONS

#### LASKEY:

Laskey 101 - 1st Floor Laskey Great Hall - 1st Floor Laskey 103, 104 & 105 Laskey Research Library - 1st Floor Laskey A, B, C & D - 2nd Floor Clyde & Mary Hall - 2nd Floor Kreitner - 2nd Floor Owen Book Room - 2nd Floor SBC Collection Display

## FONDREN HALL: Harambee Auditorium - 1st Floor

Skinner Chapel - 1st Floor Fondren 21 - 24 - 2nd Floor **BENNETT HALL:** Social Rooms - 1st Floor Dogwood - 2nd Floor Raintree - 2nd Floor

#### SCARRITT HALL: (formerly known as Admin) Administration 1st & 2nd Floor Parlor - 1st Floor Alumni Rm. - 2nd Floor International Rm. - 2nd Floor

#### Scarritt-Bennett Center is a smoke-free campus.

1008 19TH AVENUE SOUTH, NASHVILLE, TN 37212 • 615.340.7500 TOLL-FREE 866.420.5486

WWW.SCARRITTBENNETT.ORG

OVERNIGHT GUESTS: GUEST CHECK-IN IS IN THE LASKEY BUILDING. (There are several buildings on the Scarritt-Bennett campus.)

"PARKING A" IS THE MOST CONVENIENT LOT FOR THIS BUILDING. IT IS ACCESSIBLE FROM 18TH AVENUE SOUTH.

1008 19TH AVENUE SOUTH, NASHVILLE, TN 37212 • 615.340.7500 TOLL-FREE 866.420.5486 WWW.SCARRITTBENNETT.ORG